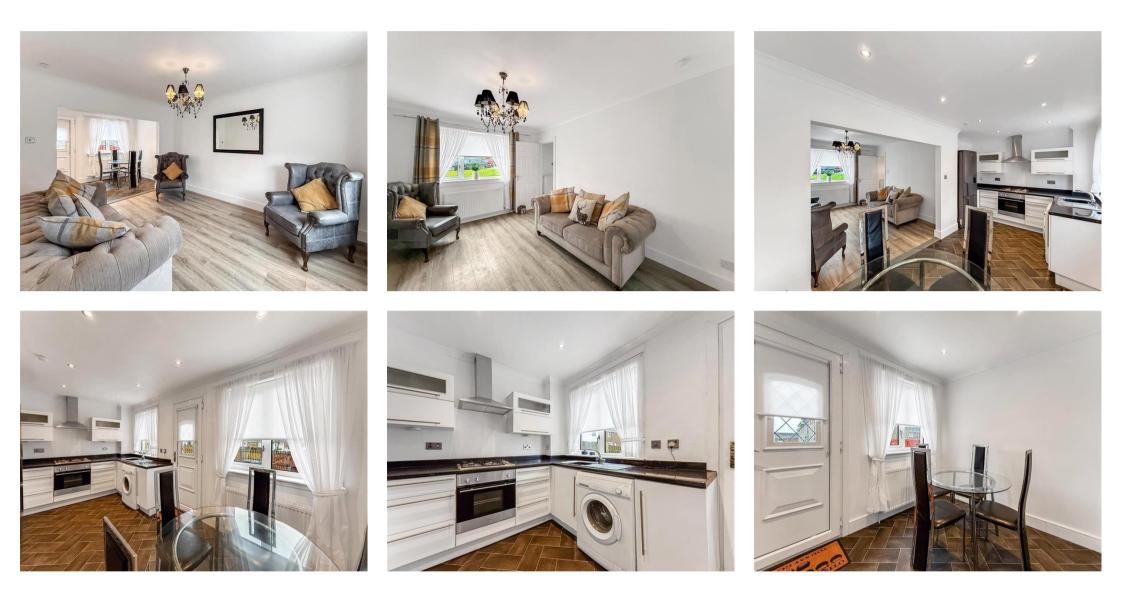

The welcoming entrance hallway includes a large storage cupboard and leads to a bright and airy open-plan lounge, featuring modern laminate flooring. Flowing seamlessly into the dining area and kitchen, this well-planned L-shaped layout maximises space and functionality. The high-gloss white kitchen is fitted with an electric oven, gas hob, and chrome cooker hood, complemented by vinyl flooring. A door from the dining kitchen provides direct access to the private rear garden.

The upper level hosts two well-proportioned double bedrooms, with the master bedroom benefiting from a mirrored built-in wardrobe and soft carpet flooring. The modern shower room has been designed as a stylish wet room, featuring white wet wall panels, a contemporary shower screen, white sanitary ware, and matte black fixtures for a sleek finish.